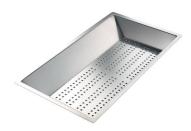

### **OPTIONAL ACCESSORIES**

**3 Bottles-holder set** 8100 621

**3 Bowls set** 8100 622

**4 Spices-holder set** 8100 620

Black Grid 8100 600

Chopping Board 8642 000

Chopping Board 8631 300

Grating kit complete with ring support and food collection tray

8159 101

\* only in combination with the accessory 8644 101

Stainless Steel dishes holder

8100 303

\* only in combination with the accessory 8644 101

Stainless steel perforated pan

8151 000

\* only in combination with the accessory 8644 101