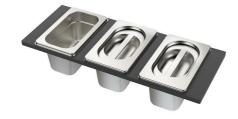

### **OPTIONAL ACCESSORIES**

**3 Bottles-holder set** 8100 621

**3 Bowls set** 8100 622

**4 Spices-holder set** 8100 620

Black Grid 8100 600

Chopping Board 8642 000

Chopping Board 8631 300

Grating kit complete with ring support and food collection tray