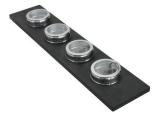

### **OPTIONAL ACCESSORIES**

**3 Bottles-holder set** 8100 621

**3 Bowls set** 8100 622

**4 Spices-holder set** 8100 620

Black Grid 8100 600

Chopping Board 8642 000

Chopping Board 8631 300

Grating kit complete with ring support and food collection tray