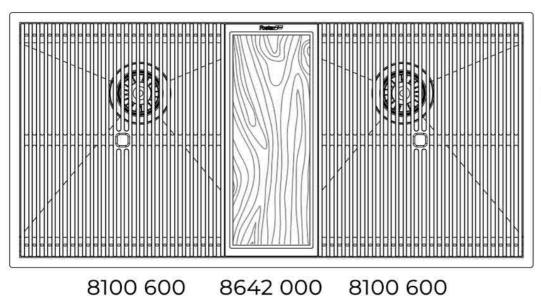

## Leonardo Level 3

Compatible accessories: 8100 600

Edge positioning

6100 600 6642 000 6100 600

8100 600

8100 600

Bottom positioning

### **OPTIONAL ACCESSORIES**

**3 Bottles-holder set** 8100 621

**3 Bowls set** 8100 622

**4 Spices-holder set** 8100 620

Black Grid 8100 600

Chopping Board 8642 000

Chopping Board 8631 300

Grating kit complete with ring support and food collection tray