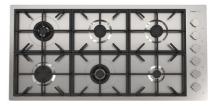

### **RECOMMENDED PAIRINGS**

Faucet Capri 8467 005

Faucet Capri | Satin finish 8467 105

Milano Cooktop 6 burnes 7639 900

Induction Cooktop 30" 7371 947