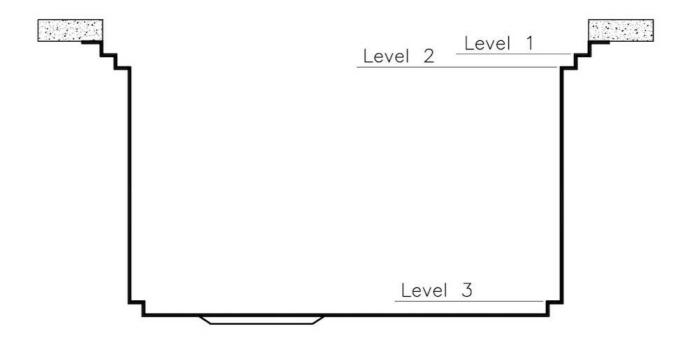

## Leonardo Optional accessories

The "rails" system makes it possible to use a combination of numerous accessories. Grids, chopping boards, utensils' ranging system, bowls and containers of different dimensions can be alternated in the workspace with a simple gesture, and can easily be stacked, in order to be on hand at all times.

## Leonardo Level 1

Compatible accessories:

## Leonardo Level 2

Compatible accessories:

8153 100 8631 300 8644 101

## Leonardo Level 3

Compatible accessories: 8100 600

Edge positioning

6100 600 6642 000 6100 600

8100 600

8100 600

Bottom positioning