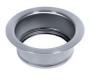

| Cut out                             | 38 <sup>1/8</sup> " x 17 <sup>13/16</sup> "                                                                                                                                                                                                                                                                                                                                                                                                                                                                                                                                                                                                                                                           |
|-------------------------------------|-------------------------------------------------------------------------------------------------------------------------------------------------------------------------------------------------------------------------------------------------------------------------------------------------------------------------------------------------------------------------------------------------------------------------------------------------------------------------------------------------------------------------------------------------------------------------------------------------------------------------------------------------------------------------------------------------------|
| Waste fitting type                  | 3 $^{1/2^{\circ}}$ - with stainless steel basket                                                                                                                                                                                                                                                                                                                                                                                                                                                                                                                                                                                                                                                      |
| Bowls bottom                        | X cross bending for easy water draining                                                                                                                                                                                                                                                                                                                                                                                                                                                                                                                                                                                                                                                               |
| Underside                           | Protected with heavy duty undercoating                                                                                                                                                                                                                                                                                                                                                                                                                                                                                                                                                                                                                                                                |
| Fixing system                       | Undermount fixing kit (brass insert and clips)                                                                                                                                                                                                                                                                                                                                                                                                                                                                                                                                                                                                                                                        |
| FEATURES                            |                                                                                                                                                                                                                                                                                                                                                                                                                                                                                                                                                                                                                                                                                                       |
| Diamond-shape bottom                | The draining of water is an important feature in a sink, and it's always taken good care of in Foster products. In the bent-welded sinks, which would have a flat bottom, the proper draining is guaranteed by the elegant beveling, which helps the water flow.                                                                                                                                                                                                                                                                                                                                                                                                                                      |
| High thickness                      | 1.5 mm thick steel. A significant thickness, which guarantees the maximum sturdiness and durability.                                                                                                                                                                                                                                                                                                                                                                                                                                                                                                                                                                                                  |
| Basket 3,5" waste fitting           | The drain is equipped with a large 3.5" drain, with the practical basket cap that prevents the discharge of solid parts.                                                                                                                                                                                                                                                                                                                                                                                                                                                                                                                                                                              |
| Triple recess - sliding accessories | The Foster Milano sink has an ingenious design that makes it simple to use a large set of optional accessories. On the topmost supporting step, the innovative Black grids slide, creating a large and practical surface to rinse food and crockery. The second step is meant to support and allow the sliding of a complete combination of accessories, which make some operations practical and safe: rinse, drain, slice, grate everything can be done inside the sink. The third supporting step is on the bottom of the bowl. On this step one can rest the Black grids, making it possible to rinse foodstuffs without their coming in contact with the bottom of the sink, which may be dirty. |

Twin Chopping Board 8644 101

Waste disposer throat 8669 043

**White bowl** 8153 100