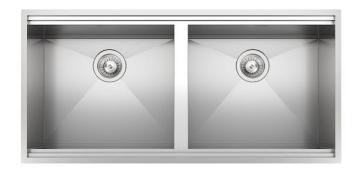

# Sink Leonardo 40" x 20" 2B - U/M

Kitchen Sinks

Code: 1016 660

AISI 304 Stainless steel Satin finish Undermount x cross bending for easy water draining

### **DETAILS**

| Series                 | Leonardo                                         |
|------------------------|--------------------------------------------------|
| Material               | AISI 304 stainless steel                         |
| Texture                | Satin                                            |
| Edge/Installation Type | Undermount                                       |
| Thickness              | 16 Gauge (1.5 mm)                                |
| Overall dimensions     | 39 <sup>5/8</sup> " x 19 <sup>5/16</sup> "       |
| Bowls dimensions       | 2 bowls 18 <sup>3/16"</sup> x 15 <sup>3/4"</sup> |
| Bowls depth            | 10"                                              |