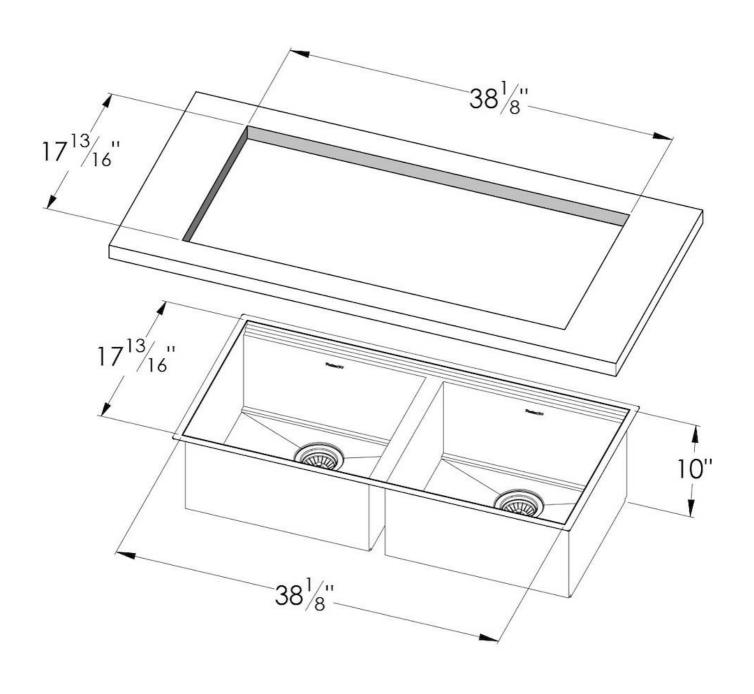

### **DETAILS**

| Series                 | Leonardo                                         |
|------------------------|--------------------------------------------------|
| Material               | AISI 304 stainless steel                         |
| Texture                | Satin                                            |
| Edge/Installation Type | Undermount                                       |
| Thickness              | 16 Gauge (1.5 mm)                                |
| Overall dimensions     | 39 <sup>5/8</sup> " x 19 <sup>5/16</sup> "       |
| Bowls dimensions       | 2 bowls 18 <sup>3/16"</sup> x 15 <sup>3/4"</sup> |
| Bowls depth            | 10"                                              |

| Cut out                             | 38 <sup>1/8</sup> " x 17 <sup>13/16</sup> "                                                                                                                                                                                                                                                                                                                                                                                                                                                                                                                                                                                                                                                           |
|-------------------------------------|-------------------------------------------------------------------------------------------------------------------------------------------------------------------------------------------------------------------------------------------------------------------------------------------------------------------------------------------------------------------------------------------------------------------------------------------------------------------------------------------------------------------------------------------------------------------------------------------------------------------------------------------------------------------------------------------------------|
| Waste fitting type                  | 3 $^{1/2^{\circ}}$ - with stainless steel basket                                                                                                                                                                                                                                                                                                                                                                                                                                                                                                                                                                                                                                                      |
| Bowls bottom                        | X cross bending for easy water draining                                                                                                                                                                                                                                                                                                                                                                                                                                                                                                                                                                                                                                                               |
| Underside                           | Protected with heavy duty undercoating                                                                                                                                                                                                                                                                                                                                                                                                                                                                                                                                                                                                                                                                |
| Fixing system                       | Undermount fixing kit (brass insert and clips)                                                                                                                                                                                                                                                                                                                                                                                                                                                                                                                                                                                                                                                        |
| FEATURES                            |                                                                                                                                                                                                                                                                                                                                                                                                                                                                                                                                                                                                                                                                                                       |
| Diamond-shape bottom                | The draining of water is an important feature in a sink, and it's always taken good care of in Foster products. In the bent-welded sinks, which would have a flat bottom, the proper draining is guaranteed by the elegant beveling, which helps the water flow.                                                                                                                                                                                                                                                                                                                                                                                                                                      |
| High thickness                      | 1.5 mm thick steel. A significant thickness, which guarantees the maximum sturdiness and durability.                                                                                                                                                                                                                                                                                                                                                                                                                                                                                                                                                                                                  |
| Basket 3,5" waste fitting           | The drain is equipped with a large 3.5" drain, with the practical basket cap that prevents the discharge of solid parts.                                                                                                                                                                                                                                                                                                                                                                                                                                                                                                                                                                              |
| Triple recess - sliding accessories | The Foster Milano sink has an ingenious design that makes it simple to use a large set of optional accessories. On the topmost supporting step, the innovative Black grids slide, creating a large and practical surface to rinse food and crockery. The second step is meant to support and allow the sliding of a complete combination of accessories, which make some operations practical and safe: rinse, drain, slice, grate everything can be done inside the sink. The third supporting step is on the bottom of the bowl. On this step one can rest the Black grids, making it possible to rinse foodstuffs without their coming in contact with the bottom of the sink, which may be dirty. |