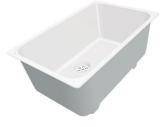

### **OPTIONAL ACCESSORIES**

**3 Bottles-holder set** 8100 621

**3 Bowls set** 8100 622

**4 Spices-holder set** 8100 620

Black Grid 8100 600

Chopping Board 8642 000

Chopping Board 8631 300

Grating kit complete with ring support and food collection tray

Twin Chopping Board 8644 101

Waste disposer throat 8669 043

**White bowl** 8153 100