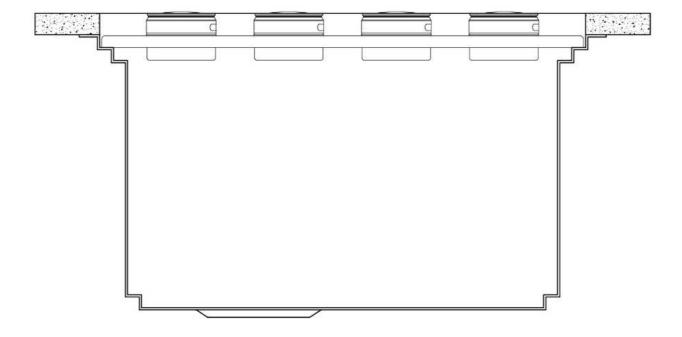

### **DETAILS**

| Series                 | Leonardo                                         |
|------------------------|--------------------------------------------------|
| Material               | AISI 304 stainless steel                         |
| Texture                | Satin                                            |
| Edge/Installation Type | Undermount                                       |
| Thickness              | 16 Gauge (1.5 mm)                                |
| Overall dimensions     | 39 <sup>5/8</sup> " x 19 <sup>5/16</sup> "       |
| Bowls dimensions       | 2 bowls 18 <sup>3/16"</sup> x 15 <sup>3/4"</sup> |
| Bowls depth            | 10"                                              |

| Cut out                             | 38 <sup>1/8</sup> " x 17 <sup>13/16</sup> "                                                                                                                                                                                                                                                                                                                                                                                                                                                                                                                                                                                                                                                           |
|-------------------------------------|-------------------------------------------------------------------------------------------------------------------------------------------------------------------------------------------------------------------------------------------------------------------------------------------------------------------------------------------------------------------------------------------------------------------------------------------------------------------------------------------------------------------------------------------------------------------------------------------------------------------------------------------------------------------------------------------------------|
| Waste fitting type                  | 3 $^{1/2^{\circ}}$ - with stainless steel basket                                                                                                                                                                                                                                                                                                                                                                                                                                                                                                                                                                                                                                                      |
| Bowls bottom                        | X cross bending for easy water draining                                                                                                                                                                                                                                                                                                                                                                                                                                                                                                                                                                                                                                                               |
| Underside                           | Protected with heavy duty undercoating                                                                                                                                                                                                                                                                                                                                                                                                                                                                                                                                                                                                                                                                |
| Fixing system                       | Undermount fixing kit (brass insert and clips)                                                                                                                                                                                                                                                                                                                                                                                                                                                                                                                                                                                                                                                        |
| FEATURES                            |                                                                                                                                                                                                                                                                                                                                                                                                                                                                                                                                                                                                                                                                                                       |
| Diamond-shape bottom                | The draining of water is an important feature in a sink, and it's always taken good care of in Foster products. In the bent-welded sinks, which would have a flat bottom, the proper draining is guaranteed by the elegant beveling, which helps the water flow.                                                                                                                                                                                                                                                                                                                                                                                                                                      |
| High thickness                      | 1.5 mm thick steel. A significant thickness, which guarantees the maximum sturdiness and durability.                                                                                                                                                                                                                                                                                                                                                                                                                                                                                                                                                                                                  |
| Basket 3,5" waste fitting           | The drain is equipped with a large 3.5" drain, with the practical basket cap that prevents the discharge of solid parts.                                                                                                                                                                                                                                                                                                                                                                                                                                                                                                                                                                              |
| Triple recess - sliding accessories | The Foster Milano sink has an ingenious design that makes it simple to use a large set of optional accessories. On the topmost supporting step, the innovative Black grids slide, creating a large and practical surface to rinse food and crockery. The second step is meant to support and allow the sliding of a complete combination of accessories, which make some operations practical and safe: rinse, drain, slice, grate everything can be done inside the sink. The third supporting step is on the bottom of the bowl. On this step one can rest the Black grids, making it possible to rinse foodstuffs without their coming in contact with the bottom of the sink, which may be dirty. |