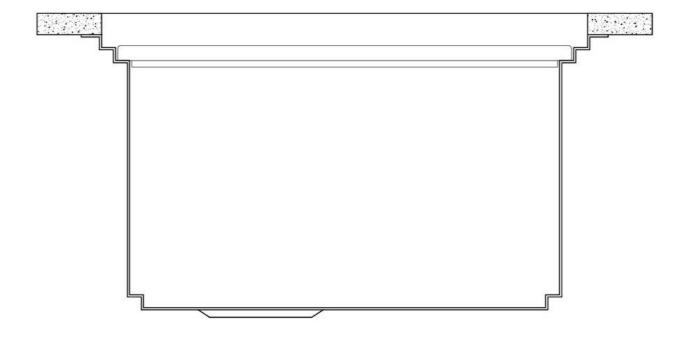

### **DETAILS**

| Series                 | Leonardo                                         |
|------------------------|--------------------------------------------------|
| Material               | AISI 304 stainless steel                         |
| Texture                | Satin                                            |
| Edge/Installation Type | Undermount                                       |
| Thickness              | 16 Gauge (1.5 mm)                                |
| Overall dimensions     | 39 <sup>5/8</sup> " x 19 <sup>5/16</sup> "       |
| Bowls dimensions       | 2 bowls 18 <sup>3/16"</sup> x 15 <sup>3/4"</sup> |
| Bowls depth            | 10"                                              |

| Cut out                             | 38 <sup>1/8</sup> " x 17 <sup>13/16</sup> "                                                                                                                                                                                                                                                                                                                                                                                                                                                                                                                                                                                                                                                           |
|-------------------------------------|-------------------------------------------------------------------------------------------------------------------------------------------------------------------------------------------------------------------------------------------------------------------------------------------------------------------------------------------------------------------------------------------------------------------------------------------------------------------------------------------------------------------------------------------------------------------------------------------------------------------------------------------------------------------------------------------------------|
| Waste fitting type                  | 3 $^{1/2^{\circ}}$ - with stainless steel basket                                                                                                                                                                                                                                                                                                                                                                                                                                                                                                                                                                                                                                                      |
| Bowls bottom                        | X cross bending for easy water draining                                                                                                                                                                                                                                                                                                                                                                                                                                                                                                                                                                                                                                                               |
| Underside                           | Protected with heavy duty undercoating                                                                                                                                                                                                                                                                                                                                                                                                                                                                                                                                                                                                                                                                |
| Fixing system                       | Undermount fixing kit (brass insert and clips)                                                                                                                                                                                                                                                                                                                                                                                                                                                                                                                                                                                                                                                        |
| FEATURES                            |                                                                                                                                                                                                                                                                                                                                                                                                                                                                                                                                                                                                                                                                                                       |
| Diamond-shape bottom                | The draining of water is an important feature in a sink, and it's always taken good care of in Foster products. In the bent-welded sinks, which would have a flat bottom, the proper draining is guaranteed by the elegant beveling, which helps the water flow.                                                                                                                                                                                                                                                                                                                                                                                                                                      |
| High thickness                      | 1.5 mm thick steel. A significant thickness, which guarantees the maximum sturdiness and durability.                                                                                                                                                                                                                                                                                                                                                                                                                                                                                                                                                                                                  |
| Basket 3,5" waste fitting           | The drain is equipped with a large 3.5" drain, with the practical basket cap that prevents the discharge of solid parts.                                                                                                                                                                                                                                                                                                                                                                                                                                                                                                                                                                              |
| Triple recess - sliding accessories | The Foster Milano sink has an ingenious design that makes it simple to use a large set of optional accessories. On the topmost supporting step, the innovative Black grids slide, creating a large and practical surface to rinse food and crockery. The second step is meant to support and allow the sliding of a complete combination of accessories, which make some operations practical and safe: rinse, drain, slice, grate everything can be done inside the sink. The third supporting step is on the bottom of the bowl. On this step one can rest the Black grids, making it possible to rinse foodstuffs without their coming in contact with the bottom of the sink, which may be dirty. |