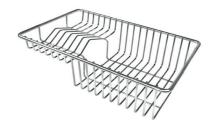

### **OPTIONAL ACCESSORIES**

**3 Bottles-holder set** 8100 621

**3 Bowls set** 8100 622

**4 Spices-holder set** 8100 620

Black Grid 8100 600

Chopping Board 8642 000

Chopping Board 8631 300

Grating kit complete with ring support and food collection tray

Twin Chopping Board 8644 101

Waste disposer throat 8669 043

**White bowl** 8153 100