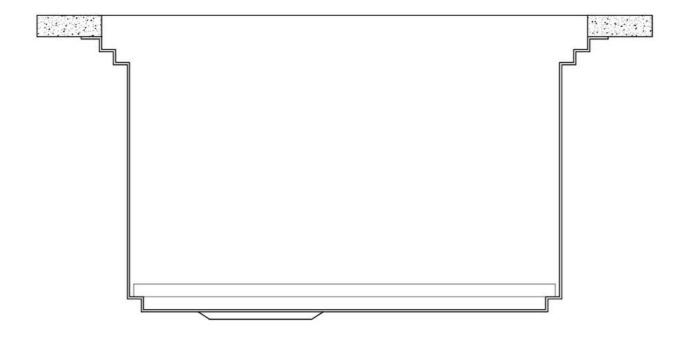

### **DETAILS**

| Series                 | Leonardo                                         |
|------------------------|--------------------------------------------------|
| Material               | AISI 304 stainless steel                         |
| Texture                | Satin                                            |
| Edge/Installation Type | Undermount                                       |
| Thickness              | 16 Gauge (1.5 mm)                                |
| Overall dimensions     | 39 <sup>5/8</sup> " x 19 <sup>5/16</sup> "       |
| Bowls dimensions       | 2 bowls 18 <sup>3/16"</sup> x 15 <sup>3/4"</sup> |
| Bowls depth            | 10"                                              |

| Cut out                             | 38 <sup>1/8</sup> " x 17 <sup>13/16</sup> "                                                                                                                                                                                                                                                                                                                                                                                                                                                                                                                                                                                                                                                           |
|-------------------------------------|-------------------------------------------------------------------------------------------------------------------------------------------------------------------------------------------------------------------------------------------------------------------------------------------------------------------------------------------------------------------------------------------------------------------------------------------------------------------------------------------------------------------------------------------------------------------------------------------------------------------------------------------------------------------------------------------------------|
| Waste fitting type                  | 3 $^{1/2^{\circ}}$ - with stainless steel basket                                                                                                                                                                                                                                                                                                                                                                                                                                                                                                                                                                                                                                                      |
| Bowls bottom                        | X cross bending for easy water draining                                                                                                                                                                                                                                                                                                                                                                                                                                                                                                                                                                                                                                                               |
| Underside                           | Protected with heavy duty undercoating                                                                                                                                                                                                                                                                                                                                                                                                                                                                                                                                                                                                                                                                |
| Fixing system                       | Undermount fixing kit (brass insert and clips)                                                                                                                                                                                                                                                                                                                                                                                                                                                                                                                                                                                                                                                        |
| FEATURES                            |                                                                                                                                                                                                                                                                                                                                                                                                                                                                                                                                                                                                                                                                                                       |
| Diamond-shape bottom                | The draining of water is an important feature in a sink, and it's always taken good care of in Foster products. In the bent-welded sinks, which would have a flat bottom, the proper draining is guaranteed by the elegant beveling, which helps the water flow.                                                                                                                                                                                                                                                                                                                                                                                                                                      |
| High thickness                      | 1.5 mm thick steel. A significant thickness, which guarantees the maximum sturdiness and durability.                                                                                                                                                                                                                                                                                                                                                                                                                                                                                                                                                                                                  |
| Basket 3,5" waste fitting           | The drain is equipped with a large 3.5" drain, with the practical basket cap that prevents the discharge of solid parts.                                                                                                                                                                                                                                                                                                                                                                                                                                                                                                                                                                              |
| Triple recess - sliding accessories | The Foster Milano sink has an ingenious design that makes it simple to use a large set of optional accessories. On the topmost supporting step, the innovative Black grids slide, creating a large and practical surface to rinse food and crockery. The second step is meant to support and allow the sliding of a complete combination of accessories, which make some operations practical and safe: rinse, drain, slice, grate everything can be done inside the sink. The third supporting step is on the bottom of the bowl. On this step one can rest the Black grids, making it possible to rinse foodstuffs without their coming in contact with the bottom of the sink, which may be dirty. |