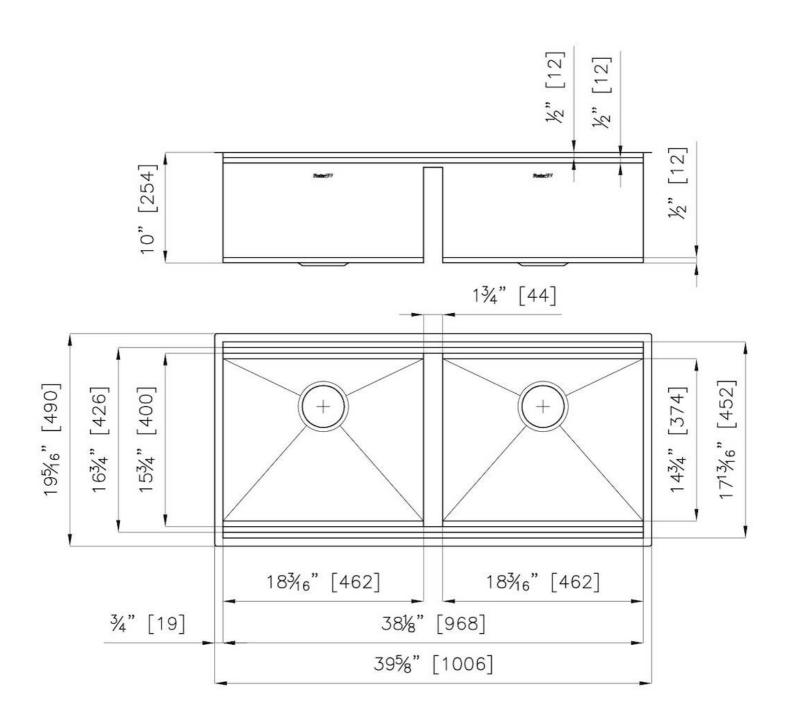

### **DETAILS**

| Series                 | Leonardo                                         |
|------------------------|--------------------------------------------------|
| Material               | AISI 304 stainless steel                         |
| Texture                | Satin                                            |
| Edge/Installation Type | Undermount                                       |
| Thickness              | 16 Gauge (1.5 mm)                                |
| Overall dimensions     | 39 <sup>5/8</sup> " x 19 <sup>5/16</sup> "       |
| Bowls dimensions       | 2 bowls 18 <sup>3/16"</sup> x 15 <sup>3/4"</sup> |
| Bowls depth            | 10"                                              |

| Cut out                             | 38 <sup>1/8</sup> " x 17 <sup>13/16</sup> "                                                                                                                                                                                                                                                                                                                                                                                                                                                                                                                                                                                                                                                           |
|-------------------------------------|-------------------------------------------------------------------------------------------------------------------------------------------------------------------------------------------------------------------------------------------------------------------------------------------------------------------------------------------------------------------------------------------------------------------------------------------------------------------------------------------------------------------------------------------------------------------------------------------------------------------------------------------------------------------------------------------------------|
| Waste fitting type                  | 3 $^{1/2^{\circ}}$ - with stainless steel basket                                                                                                                                                                                                                                                                                                                                                                                                                                                                                                                                                                                                                                                      |
| Bowls bottom                        | X cross bending for easy water draining                                                                                                                                                                                                                                                                                                                                                                                                                                                                                                                                                                                                                                                               |
| Underside                           | Protected with heavy duty undercoating                                                                                                                                                                                                                                                                                                                                                                                                                                                                                                                                                                                                                                                                |
| Fixing system                       | Undermount fixing kit (brass insert and clips)                                                                                                                                                                                                                                                                                                                                                                                                                                                                                                                                                                                                                                                        |
| FEATURES                            |                                                                                                                                                                                                                                                                                                                                                                                                                                                                                                                                                                                                                                                                                                       |
| Diamond-shape bottom                | The draining of water is an important feature in a sink, and it's always taken good care of in Foster products. In the bent-welded sinks, which would have a flat bottom, the proper draining is guaranteed by the elegant beveling, which helps the water flow.                                                                                                                                                                                                                                                                                                                                                                                                                                      |
| High thickness                      | 1.5 mm thick steel. A significant thickness, which guarantees the maximum sturdiness and durability.                                                                                                                                                                                                                                                                                                                                                                                                                                                                                                                                                                                                  |
| Basket 3,5" waste fitting           | The drain is equipped with a large 3.5" drain, with the practical basket cap that prevents the discharge of solid parts.                                                                                                                                                                                                                                                                                                                                                                                                                                                                                                                                                                              |
| Triple recess - sliding accessories | The Foster Milano sink has an ingenious design that makes it simple to use a large set of optional accessories. On the topmost supporting step, the innovative Black grids slide, creating a large and practical surface to rinse food and crockery. The second step is meant to support and allow the sliding of a complete combination of accessories, which make some operations practical and safe: rinse, drain, slice, grate everything can be done inside the sink. The third supporting step is on the bottom of the bowl. On this step one can rest the Black grids, making it possible to rinse foodstuffs without their coming in contact with the bottom of the sink, which may be dirty. |