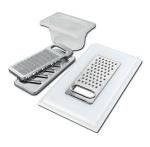

### **OPTIONAL ACCESSORIES**

**3 Bottles-holder set** 8100 621

**3 Bowls set** 8100 622

**4 Spices-holder set** 8100 620

Black Grid 8100 600

Chopping Board 8642 000

Chopping Board 8631 300

Grating kit complete with ring support and food collection tray

8159 101

\* only in combination with the accessory 8644 101

Stainless Steel dishes holder

8100 303

\* only in combination with the accessory 8644 101

Stainless steel perforated pan

8151 000

\* only in combination with the accessory 8644 101