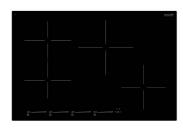

### **RECOMMENDED PAIRINGS**

Faucet Capri 8467 005

Faucet Capri | Satin finish 8467 105

Milano Cooktop 6 burnes 7639 900

Induction Cooktop 30" 7371 947