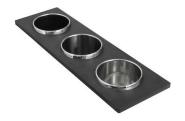

### **OPTIONAL ACCESSORIES**

**3 Bottles-holder set** 8100 621

**3 Bowls set** 8100 622

**4 Spices-holder set** 8100 620

Black Grid 8100 600

Chopping Board 8642 000

Chopping Board 8631 300

Grating kit complete with ring support and food collection tray